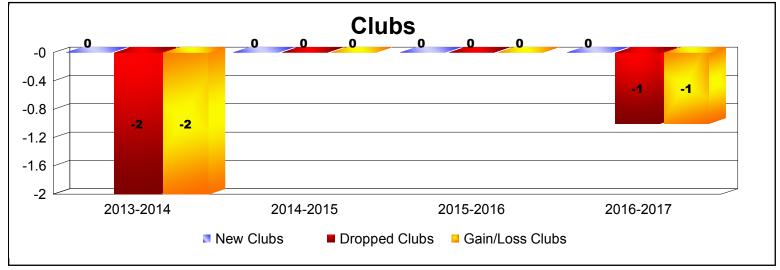

**Disbanded Districts**As of June 2017 Cumulative

| Year      | New<br>Clubs | Dropped<br>Clubs | Gain/<br>Loss<br>Clubs | New<br>Members | Charter<br>Members | Reinstate<br>Members | Transfer<br>Members | Total<br>Member<br>Added | Total<br>Members<br>Dropped | Gain/<br>Loss<br>Members |
|-----------|--------------|------------------|------------------------|----------------|--------------------|----------------------|---------------------|--------------------------|-----------------------------|--------------------------|
| 2013-2014 | 0            | -2               | -2                     | 0              | 0                  | 0                    | 0                   | 0                        | -20                         | -20                      |
| 2014-2015 | 0            | 0                | 0                      | 1              | 0                  | 0                    | 0                   | 1                        | -6                          | -5                       |
| 2015-2016 | 0            | 0                | 0                      | 0              | 0                  | 0                    | 0                   | 0                        | 0                           | 0                        |
| 2016-2017 | 0            | -1               | -1                     | 0              | 0                  | 0                    | 0                   | 0                        | -9                          | -9                       |
| Average   | 0            | -1               | -1                     | 0              | 0                  | 0                    | 0                   | 0                        | -9                          | -9                       |