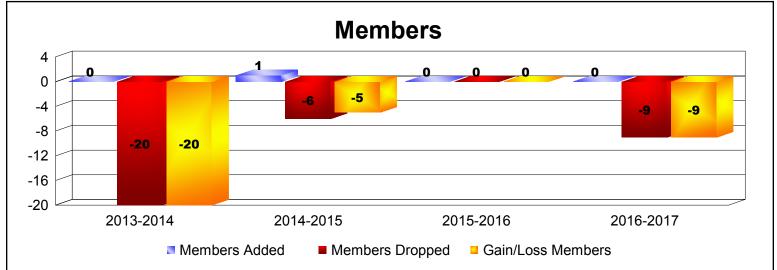

**Disbanded Districts**As of June 2017 Cumulative

| Year      | New<br>Clubs | Dropped<br>Clubs | Gain/<br>Loss<br>Clubs | New<br>Members | Charter<br>Members | Reinstate<br>Members | Transfer<br>Members | Total<br>Member<br>Added | Total<br>Members<br>Dropped | Gain/<br>Loss<br>Members |
|-----------|--------------|------------------|------------------------|----------------|--------------------|----------------------|---------------------|--------------------------|-----------------------------|--------------------------|
| 2013-2014 | 0            | -2               | -2                     | 0              | 0                  | 0                    | 0                   | 0                        | -20                         | -20                      |
| 2014-2015 | 0            | 0                | 0                      | 1              | 0                  | 0                    | 0                   | 1                        | -6                          | -5                       |
| 2015-2016 | 0            | 0                | 0                      | 0              | 0                  | 0                    | 0                   | 0                        | 0                           | 0                        |
| 2016-2017 | 0            | -1               | -1                     | 0              | 0                  | 0                    | 0                   | 0                        | -9                          | -9                       |
| Average   | 0            | -1               | -1                     | 0              | 0                  | 0                    | 0                   | 0                        | -9                          | -9                       |